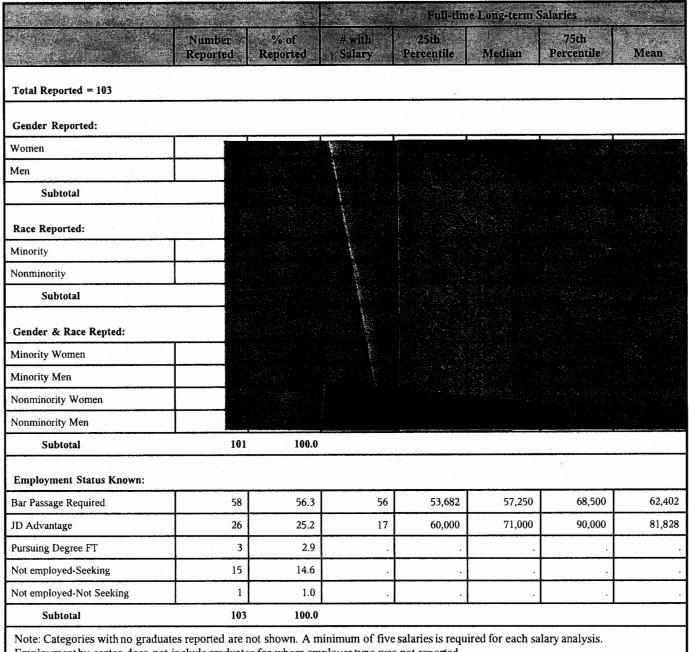

|                           | e de la companya de<br>La companya de la co |               | n propins in the last of the l |                    | ne Long-term ( | AND THE PROPERTY AND RESIDENCE          |             |
|---------------------------|---------------------------------------------------------------------------------------------------------------------------------------------------------------------------------------------------------------------------------|---------------|--------------------------------------------------------------------------------------------------------------------------------------------------------------------------------------------------------------------------------------------------------------------------------------------------------------------------------------------------------------------------------------------------------------------------------------------------------------------------------------------------------------------------------------------------------------------------------------------------------------------------------------------------------------------------------------------------------------------------------------------------------------------------------------------------------------------------------------------------------------------------------------------------------------------------------------------------------------------------------------------------------------------------------------------------------------------------------------------------------------------------------------------------------------------------------------------------------------------------------------------------------------------------------------------------------------------------------------------------------------------------------------------------------------------------------------------------------------------------------------------------------------------------------------------------------------------------------------------------------------------------------------------------------------------------------------------------------------------------------------------------------------------------------------------------------------------------------------------------------------------------------------------------------------------------------------------------------------------------------------------------------------------------------------------------------------------------------------------------------------------------------|--------------------|----------------|-----------------------------------------|-------------|
|                           | Number<br>Reported                                                                                                                                                                                                              | % of Reported | # with<br>Salary                                                                                                                                                                                                                                                                                                                                                                                                                                                                                                                                                                                                                                                                                                                                                                                                                                                                                                                                                                                                                                                                                                                                                                                                                                                                                                                                                                                                                                                                                                                                                                                                                                                                                                                                                                                                                                                                                                                                                                                                                                                                                                               | 25th<br>Percentile | Median         | 75th<br>Percentile                      | Mean        |
| Total Employed or Degree: |                                                                                                                                                                                                                                 |               |                                                                                                                                                                                                                                                                                                                                                                                                                                                                                                                                                                                                                                                                                                                                                                                                                                                                                                                                                                                                                                                                                                                                                                                                                                                                                                                                                                                                                                                                                                                                                                                                                                                                                                                                                                                                                                                                                                                                                                                                                                                                                                                                |                    |                |                                         |             |
| Pursuing Degree FT        | 3                                                                                                                                                                                                                               | 2.9           |                                                                                                                                                                                                                                                                                                                                                                                                                                                                                                                                                                                                                                                                                                                                                                                                                                                                                                                                                                                                                                                                                                                                                                                                                                                                                                                                                                                                                                                                                                                                                                                                                                                                                                                                                                                                                                                                                                                                                                                                                                                                                                                                |                    |                |                                         |             |
| Employed                  | 84                                                                                                                                                                                                                              | 81.6          | 73                                                                                                                                                                                                                                                                                                                                                                                                                                                                                                                                                                                                                                                                                                                                                                                                                                                                                                                                                                                                                                                                                                                                                                                                                                                                                                                                                                                                                                                                                                                                                                                                                                                                                                                                                                                                                                                                                                                                                                                                                                                                                                                             | 55,000             | 58,000         | 80,000                                  | 66,92       |
| Subtotal                  | 87                                                                                                                                                                                                                              | 84.5          |                                                                                                                                                                                                                                                                                                                                                                                                                                                                                                                                                                                                                                                                                                                                                                                                                                                                                                                                                                                                                                                                                                                                                                                                                                                                                                                                                                                                                                                                                                                                                                                                                                                                                                                                                                                                                                                                                                                                                                                                                                                                                                                                | -                  |                | • • · · · · • • • • • • • • • • • • • • | . 1         |
| Employment by Sector      |                                                                                                                                                                                                                                 |               |                                                                                                                                                                                                                                                                                                                                                                                                                                                                                                                                                                                                                                                                                                                                                                                                                                                                                                                                                                                                                                                                                                                                                                                                                                                                                                                                                                                                                                                                                                                                                                                                                                                                                                                                                                                                                                                                                                                                                                                                                                                                                                                                |                    |                |                                         |             |
| Private Sector            | 24                                                                                                                                                                                                                              | 28.6          | 22                                                                                                                                                                                                                                                                                                                                                                                                                                                                                                                                                                                                                                                                                                                                                                                                                                                                                                                                                                                                                                                                                                                                                                                                                                                                                                                                                                                                                                                                                                                                                                                                                                                                                                                                                                                                                                                                                                                                                                                                                                                                                                                             | 65,000             | 80,000         | 87,000                                  | 77,82       |
| Public Sector             | 60                                                                                                                                                                                                                              | 71.4          | 51                                                                                                                                                                                                                                                                                                                                                                                                                                                                                                                                                                                                                                                                                                                                                                                                                                                                                                                                                                                                                                                                                                                                                                                                                                                                                                                                                                                                                                                                                                                                                                                                                                                                                                                                                                                                                                                                                                                                                                                                                                                                                                                             | 54,000             | 56,000         | 58,000                                  | 62,22       |
| Subtotal                  | 84                                                                                                                                                                                                                              | 100.0         | <u></u>                                                                                                                                                                                                                                                                                                                                                                                                                                                                                                                                                                                                                                                                                                                                                                                                                                                                                                                                                                                                                                                                                                                                                                                                                                                                                                                                                                                                                                                                                                                                                                                                                                                                                                                                                                                                                                                                                                                                                                                                                                                                                                                        |                    |                |                                         |             |
| FT/PT Jobs:               |                                                                                                                                                                                                                                 | ·····         |                                                                                                                                                                                                                                                                                                                                                                                                                                                                                                                                                                                                                                                                                                                                                                                                                                                                                                                                                                                                                                                                                                                                                                                                                                                                                                                                                                                                                                                                                                                                                                                                                                                                                                                                                                                                                                                                                                                                                                                                                                                                                                                                |                    |                |                                         |             |
| Bar Passage Reqd-FT       | 57                                                                                                                                                                                                                              | 67.9          | 56                                                                                                                                                                                                                                                                                                                                                                                                                                                                                                                                                                                                                                                                                                                                                                                                                                                                                                                                                                                                                                                                                                                                                                                                                                                                                                                                                                                                                                                                                                                                                                                                                                                                                                                                                                                                                                                                                                                                                                                                                                                                                                                             | 53,682             | 57,250         | 68,500                                  | 62,40       |
| Bar Passage Reqd-PT       | 1                                                                                                                                                                                                                               | 1.2           |                                                                                                                                                                                                                                                                                                                                                                                                                                                                                                                                                                                                                                                                                                                                                                                                                                                                                                                                                                                                                                                                                                                                                                                                                                                                                                                                                                                                                                                                                                                                                                                                                                                                                                                                                                                                                                                                                                                                                                                                                                                                                                                                |                    |                |                                         |             |
| JD Advantage-FT           | 24                                                                                                                                                                                                                              | 28.6          | 17                                                                                                                                                                                                                                                                                                                                                                                                                                                                                                                                                                                                                                                                                                                                                                                                                                                                                                                                                                                                                                                                                                                                                                                                                                                                                                                                                                                                                                                                                                                                                                                                                                                                                                                                                                                                                                                                                                                                                                                                                                                                                                                             | 60,000             | 71,000         | 90,000                                  | 81,82       |
| JD Advantage-PT           | 2                                                                                                                                                                                                                               | 2.4           |                                                                                                                                                                                                                                                                                                                                                                                                                                                                                                                                                                                                                                                                                                                                                                                                                                                                                                                                                                                                                                                                                                                                                                                                                                                                                                                                                                                                                                                                                                                                                                                                                                                                                                                                                                                                                                                                                                                                                                                                                                                                                                                                |                    | , '            | •                                       |             |
| Subtotal                  | 84                                                                                                                                                                                                                              | 100.0         |                                                                                                                                                                                                                                                                                                                                                                                                                                                                                                                                                                                                                                                                                                                                                                                                                                                                                                                                                                                                                                                                                                                                                                                                                                                                                                                                                                                                                                                                                                                                                                                                                                                                                                                                                                                                                                                                                                                                                                                                                                                                                                                                |                    |                |                                         |             |
| Employment Categories:    |                                                                                                                                                                                                                                 |               |                                                                                                                                                                                                                                                                                                                                                                                                                                                                                                                                                                                                                                                                                                                                                                                                                                                                                                                                                                                                                                                                                                                                                                                                                                                                                                                                                                                                                                                                                                                                                                                                                                                                                                                                                                                                                                                                                                                                                                                                                                                                                                                                |                    |                |                                         |             |
| Academic                  | 2                                                                                                                                                                                                                               | 2.4           |                                                                                                                                                                                                                                                                                                                                                                                                                                                                                                                                                                                                                                                                                                                                                                                                                                                                                                                                                                                                                                                                                                                                                                                                                                                                                                                                                                                                                                                                                                                                                                                                                                                                                                                                                                                                                                                                                                                                                                                                                                                                                                                                |                    |                | . [                                     | <del></del> |
| Business                  | 6                                                                                                                                                                                                                               | 7.1           | 5                                                                                                                                                                                                                                                                                                                                                                                                                                                                                                                                                                                                                                                                                                                                                                                                                                                                                                                                                                                                                                                                                                                                                                                                                                                                                                                                                                                                                                                                                                                                                                                                                                                                                                                                                                                                                                                                                                                                                                                                                                                                                                                              | 72,000             | 84,000         | 90,000                                  | 94,80       |
| Judicial Clerk            | 28                                                                                                                                                                                                                              | 33.3          | 28                                                                                                                                                                                                                                                                                                                                                                                                                                                                                                                                                                                                                                                                                                                                                                                                                                                                                                                                                                                                                                                                                                                                                                                                                                                                                                                                                                                                                                                                                                                                                                                                                                                                                                                                                                                                                                                                                                                                                                                                                                                                                                                             | 53,182             | 55,000         | 57,000                                  | 54,86       |
| Private Practice          | 18                                                                                                                                                                                                                              | 21.4          | 17                                                                                                                                                                                                                                                                                                                                                                                                                                                                                                                                                                                                                                                                                                                                                                                                                                                                                                                                                                                                                                                                                                                                                                                                                                                                                                                                                                                                                                                                                                                                                                                                                                                                                                                                                                                                                                                                                                                                                                                                                                                                                                                             | 63,000             | 80,000         | 85,000                                  | 72,82       |
| Government                | 22                                                                                                                                                                                                                              | 26.2          | 16                                                                                                                                                                                                                                                                                                                                                                                                                                                                                                                                                                                                                                                                                                                                                                                                                                                                                                                                                                                                                                                                                                                                                                                                                                                                                                                                                                                                                                                                                                                                                                                                                                                                                                                                                                                                                                                                                                                                                                                                                                                                                                                             | 58,000             | 62,500         | 95,588                                  | 78,37       |
| Public Interest           | 8                                                                                                                                                                                                                               | 9,5           | 5                                                                                                                                                                                                                                                                                                                                                                                                                                                                                                                                                                                                                                                                                                                                                                                                                                                                                                                                                                                                                                                                                                                                                                                                                                                                                                                                                                                                                                                                                                                                                                                                                                                                                                                                                                                                                                                                                                                                                                                                                                                                                                                              | 50,000             | 52,000         | 56,000                                  | 52,40       |
| Subtotal                  | 84                                                                                                                                                                                                                              | 100.0         |                                                                                                                                                                                                                                                                                                                                                                                                                                                                                                                                                                                                                                                                                                                                                                                                                                                                                                                                                                                                                                                                                                                                                                                                                                                                                                                                                                                                                                                                                                                                                                                                                                                                                                                                                                                                                                                                                                                                                                                                                                                                                                                                |                    |                | · · · · · · · · · · · · · · · · · · ·   |             |