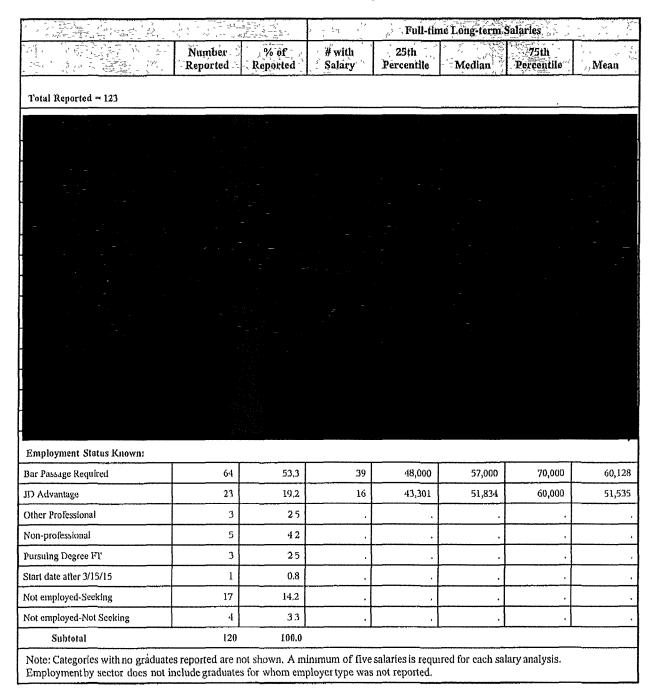

| The second secon |                    |                  |                  |                    | ie Long-term |                    | 35041058-10 |
|--------------------------------------------------------------------------------------------------------------------------------------------------------------------------------------------------------------------------------------------------------------------------------------------------------------------------------------------------------------------------------------------------------------------------------------------------------------------------------------------------------------------------------------------------------------------------------------------------------------------------------------------------------------------------------------------------------------------------------------------------------------------------------------------------------------------------------------------------------------------------------------------------------------------------------------------------------------------------------------------------------------------------------------------------------------------------------------------------------------------------------------------------------------------------------------------------------------------------------------------------------------------------------------------------------------------------------------------------------------------------------------------------------------------------------------------------------------------------------------------------------------------------------------------------------------------------------------------------------------------------------------------------------------------------------------------------------------------------------------------------------------------------------------------------------------------------------------------------------------------------------------------------------------------------------------------------------------------------------------------------------------------------------------------------------------------------------------------------------------------------------|--------------------|------------------|------------------|--------------------|--------------|--------------------|-------------|
|                                                                                                                                                                                                                                                                                                                                                                                                                                                                                                                                                                                                                                                                                                                                                                                                                                                                                                                                                                                                                                                                                                                                                                                                                                                                                                                                                                                                                                                                                                                                                                                                                                                                                                                                                                                                                                                                                                                                                                                                                                                                                                                                | Number<br>Reported | % of<br>Reported | # with<br>Salary | 25th<br>Percentile | Median       | 75th<br>Percentile | Mean_       |
| Total Employed or Degree:                                                                                                                                                                                                                                                                                                                                                                                                                                                                                                                                                                                                                                                                                                                                                                                                                                                                                                                                                                                                                                                                                                                                                                                                                                                                                                                                                                                                                                                                                                                                                                                                                                                                                                                                                                                                                                                                                                                                                                                                                                                                                                      |                    |                  |                  |                    |              |                    |             |
| Pursuing Degree FT                                                                                                                                                                                                                                                                                                                                                                                                                                                                                                                                                                                                                                                                                                                                                                                                                                                                                                                                                                                                                                                                                                                                                                                                                                                                                                                                                                                                                                                                                                                                                                                                                                                                                                                                                                                                                                                                                                                                                                                                                                                                                                             | 3                  | 2,5              |                  |                    | ,            |                    | ,           |
| Employed                                                                                                                                                                                                                                                                                                                                                                                                                                                                                                                                                                                                                                                                                                                                                                                                                                                                                                                                                                                                                                                                                                                                                                                                                                                                                                                                                                                                                                                                                                                                                                                                                                                                                                                                                                                                                                                                                                                                                                                                                                                                                                                       | 95                 | 79.2             | 58               | 45,000             | 51,500       | 65,000             | 56,54       |
| Subtotal                                                                                                                                                                                                                                                                                                                                                                                                                                                                                                                                                                                                                                                                                                                                                                                                                                                                                                                                                                                                                                                                                                                                                                                                                                                                                                                                                                                                                                                                                                                                                                                                                                                                                                                                                                                                                                                                                                                                                                                                                                                                                                                       | 98                 | 81.7             |                  |                    |              |                    |             |
| Employment by Sector                                                                                                                                                                                                                                                                                                                                                                                                                                                                                                                                                                                                                                                                                                                                                                                                                                                                                                                                                                                                                                                                                                                                                                                                                                                                                                                                                                                                                                                                                                                                                                                                                                                                                                                                                                                                                                                                                                                                                                                                                                                                                                           |                    |                  |                  |                    |              |                    |             |
| Private Sector                                                                                                                                                                                                                                                                                                                                                                                                                                                                                                                                                                                                                                                                                                                                                                                                                                                                                                                                                                                                                                                                                                                                                                                                                                                                                                                                                                                                                                                                                                                                                                                                                                                                                                                                                                                                                                                                                                                                                                                                                                                                                                                 | 59                 | 62.1             | 30               | 45,000             | 59,000       | 70,000             | 60,76       |
| Public Sector                                                                                                                                                                                                                                                                                                                                                                                                                                                                                                                                                                                                                                                                                                                                                                                                                                                                                                                                                                                                                                                                                                                                                                                                                                                                                                                                                                                                                                                                                                                                                                                                                                                                                                                                                                                                                                                                                                                                                                                                                                                                                                                  | 36                 | 37.9             | 28               | 46,000             | 51,000       | 58,500             | 52,02       |
| Subtotal                                                                                                                                                                                                                                                                                                                                                                                                                                                                                                                                                                                                                                                                                                                                                                                                                                                                                                                                                                                                                                                                                                                                                                                                                                                                                                                                                                                                                                                                                                                                                                                                                                                                                                                                                                                                                                                                                                                                                                                                                                                                                                                       | 95                 | 100.0            |                  |                    |              |                    |             |
| FT/PT Jobs:                                                                                                                                                                                                                                                                                                                                                                                                                                                                                                                                                                                                                                                                                                                                                                                                                                                                                                                                                                                                                                                                                                                                                                                                                                                                                                                                                                                                                                                                                                                                                                                                                                                                                                                                                                                                                                                                                                                                                                                                                                                                                                                    |                    |                  |                  |                    |              |                    |             |
| Bar Passage Reqd-FT                                                                                                                                                                                                                                                                                                                                                                                                                                                                                                                                                                                                                                                                                                                                                                                                                                                                                                                                                                                                                                                                                                                                                                                                                                                                                                                                                                                                                                                                                                                                                                                                                                                                                                                                                                                                                                                                                                                                                                                                                                                                                                            | 56                 | 58,9             | 39               | 48,000             | 57,000       | 70,000             | 60,12       |
| Bar Passage Reqd-PT                                                                                                                                                                                                                                                                                                                                                                                                                                                                                                                                                                                                                                                                                                                                                                                                                                                                                                                                                                                                                                                                                                                                                                                                                                                                                                                                                                                                                                                                                                                                                                                                                                                                                                                                                                                                                                                                                                                                                                                                                                                                                                            | 8                  | 8,4              | ,                |                    |              |                    |             |
| JD Advantage-FT                                                                                                                                                                                                                                                                                                                                                                                                                                                                                                                                                                                                                                                                                                                                                                                                                                                                                                                                                                                                                                                                                                                                                                                                                                                                                                                                                                                                                                                                                                                                                                                                                                                                                                                                                                                                                                                                                                                                                                                                                                                                                                                | 19                 | 20,0             | 16               | 43,301             | 51,834       | 60,000             | 51,53       |
| JD Advantage-PT                                                                                                                                                                                                                                                                                                                                                                                                                                                                                                                                                                                                                                                                                                                                                                                                                                                                                                                                                                                                                                                                                                                                                                                                                                                                                                                                                                                                                                                                                                                                                                                                                                                                                                                                                                                                                                                                                                                                                                                                                                                                                                                | 4                  | 4.2              |                  |                    | •            |                    |             |
| Other Professional-FT                                                                                                                                                                                                                                                                                                                                                                                                                                                                                                                                                                                                                                                                                                                                                                                                                                                                                                                                                                                                                                                                                                                                                                                                                                                                                                                                                                                                                                                                                                                                                                                                                                                                                                                                                                                                                                                                                                                                                                                                                                                                                                          | 2                  | 2.1              |                  |                    |              | ı                  | -           |
| Other Professional-PT                                                                                                                                                                                                                                                                                                                                                                                                                                                                                                                                                                                                                                                                                                                                                                                                                                                                                                                                                                                                                                                                                                                                                                                                                                                                                                                                                                                                                                                                                                                                                                                                                                                                                                                                                                                                                                                                                                                                                                                                                                                                                                          | 1                  | 1,1              |                  |                    |              |                    |             |
| Non-professional-FT                                                                                                                                                                                                                                                                                                                                                                                                                                                                                                                                                                                                                                                                                                                                                                                                                                                                                                                                                                                                                                                                                                                                                                                                                                                                                                                                                                                                                                                                                                                                                                                                                                                                                                                                                                                                                                                                                                                                                                                                                                                                                                            | 2                  | 2,1              |                  | ,                  |              | •                  |             |
| Non-professional-PT                                                                                                                                                                                                                                                                                                                                                                                                                                                                                                                                                                                                                                                                                                                                                                                                                                                                                                                                                                                                                                                                                                                                                                                                                                                                                                                                                                                                                                                                                                                                                                                                                                                                                                                                                                                                                                                                                                                                                                                                                                                                                                            | 3                  | 3.2              |                  | ,                  | •            |                    |             |
| Subtotal                                                                                                                                                                                                                                                                                                                                                                                                                                                                                                                                                                                                                                                                                                                                                                                                                                                                                                                                                                                                                                                                                                                                                                                                                                                                                                                                                                                                                                                                                                                                                                                                                                                                                                                                                                                                                                                                                                                                                                                                                                                                                                                       | 95                 | 100.0            |                  |                    |              |                    |             |
| Employment Categories:                                                                                                                                                                                                                                                                                                                                                                                                                                                                                                                                                                                                                                                                                                                                                                                                                                                                                                                                                                                                                                                                                                                                                                                                                                                                                                                                                                                                                                                                                                                                                                                                                                                                                                                                                                                                                                                                                                                                                                                                                                                                                                         |                    |                  |                  |                    |              |                    |             |
| Academic                                                                                                                                                                                                                                                                                                                                                                                                                                                                                                                                                                                                                                                                                                                                                                                                                                                                                                                                                                                                                                                                                                                                                                                                                                                                                                                                                                                                                                                                                                                                                                                                                                                                                                                                                                                                                                                                                                                                                                                                                                                                                                                       | 3                  | 3.2              | ,                |                    |              |                    |             |
| Business                                                                                                                                                                                                                                                                                                                                                                                                                                                                                                                                                                                                                                                                                                                                                                                                                                                                                                                                                                                                                                                                                                                                                                                                                                                                                                                                                                                                                                                                                                                                                                                                                                                                                                                                                                                                                                                                                                                                                                                                                                                                                                                       | 17                 | 17.9             | 8                | 37,500             | 63,000       | 81,500             | 61,75       |
| Judicial Clerk                                                                                                                                                                                                                                                                                                                                                                                                                                                                                                                                                                                                                                                                                                                                                                                                                                                                                                                                                                                                                                                                                                                                                                                                                                                                                                                                                                                                                                                                                                                                                                                                                                                                                                                                                                                                                                                                                                                                                                                                                                                                                                                 | 8                  | 8.4              | 8                | 49,750             | 54,500       | 58,000             | 54,31       |
| Private Practice                                                                                                                                                                                                                                                                                                                                                                                                                                                                                                                                                                                                                                                                                                                                                                                                                                                                                                                                                                                                                                                                                                                                                                                                                                                                                                                                                                                                                                                                                                                                                                                                                                                                                                                                                                                                                                                                                                                                                                                                                                                                                                               | 42                 | 44 2             | 22               | 45,000             | 54,000       | 70,000             | 60,40       |
| Government                                                                                                                                                                                                                                                                                                                                                                                                                                                                                                                                                                                                                                                                                                                                                                                                                                                                                                                                                                                                                                                                                                                                                                                                                                                                                                                                                                                                                                                                                                                                                                                                                                                                                                                                                                                                                                                                                                                                                                                                                                                                                                                     | 18                 | 18.9             | 15               | 47,000             | 51,000       | 60,000             | 53,37       |
| Public Interest                                                                                                                                                                                                                                                                                                                                                                                                                                                                                                                                                                                                                                                                                                                                                                                                                                                                                                                                                                                                                                                                                                                                                                                                                                                                                                                                                                                                                                                                                                                                                                                                                                                                                                                                                                                                                                                                                                                                                                                                                                                                                                                | 7                  | 7.4              |                  |                    |              |                    |             |
| Subtotal                                                                                                                                                                                                                                                                                                                                                                                                                                                                                                                                                                                                                                                                                                                                                                                                                                                                                                                                                                                                                                                                                                                                                                                                                                                                                                                                                                                                                                                                                                                                                                                                                                                                                                                                                                                                                                                                                                                                                                                                                                                                                                                       | 95                 | 100.0            |                  |                    |              |                    |             |